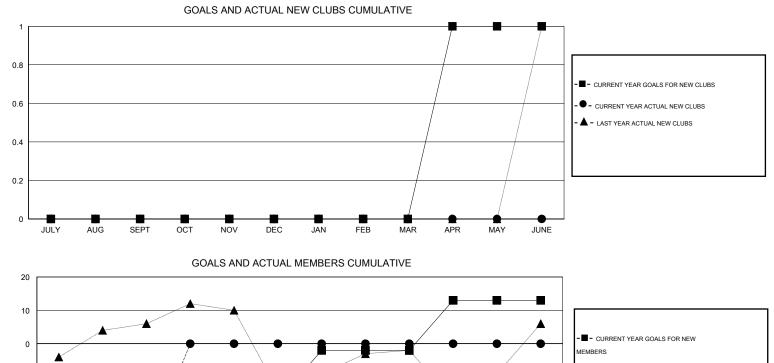

### LOCATION TENNESSEE

|               |                  | Clubs             |                  |                  | Members               |                    |                                     |                    |                  |  |  |
|---------------|------------------|-------------------|------------------|------------------|-----------------------|--------------------|-------------------------------------|--------------------|------------------|--|--|
|               | RESUI            | LTS FOR 2016-2017 | ,                |                  | RESULTS FOR 2016-2017 |                    |                                     |                    |                  |  |  |
| QUARTER       | NEW CLUB<br>GOAL | NEW CLUBS         | DROPPED<br>CLUBS | NET<br>GAIN/LOSS | QUARTER               | NEW MEMBER<br>GOAL | CHARTER AND<br>NEW MEMBERS<br>ADDED | DROPPED<br>MEMBERS | NET<br>GAIN/LOSS |  |  |
| JULY/AUG/SEPT | 0                | 0                 | 0                | 0                | JULY/AUG/SEPT         | -8                 | 22                                  | 54                 | -32              |  |  |
| OCT/NOV/DEC   | 0                | 0                 | 0                | 0                | OCT/NOV/DEC           | -9                 | 0                                   | 0                  | 0                |  |  |
| JAN/FEB/MAR   | 0                | 0                 | 0                | 0                | JAN/FEB/MAR           | 15                 | 0                                   | 0                  | 0                |  |  |
| APR/MAY/JUNE  | 1                | 0                 | 0                | 0                | APR/MAY/JUNE          | 15                 | 0                                   | 0                  | 0                |  |  |

#### - CURRENT YEAR ACTUAL MEMBERS

- LAST YEAR ACTUAL MEMBERS

| JULY AUG S       | SEPT OCT NO | V DEC                                         | JAN      | FEB  | MAR | APR | MAY                                      | JUNE                  |              |     |
|------------------|-------------|-----------------------------------------------|----------|------|-----|-----|------------------------------------------|-----------------------|--------------|-----|
| DROPPED CLUBS: 0 |             | 10 CLUBS OF 40 ADDED 1 OR MORE<br>NEW MEMBERS |          |      |     | MA  | GENDER DISTRIBUTION<br>MALE 639 (66.36%) |                       |              |     |
| DROPPED MEMBERS  |             |                                               |          |      |     |     | FE                                       | MALE                  | 324 (33.64%) |     |
| DECEASED         | 3           | CLICK HERE                                    | E FOR HE | ALTH |     |     |                                          |                       |              | 207 |
| CLUB CANCELLED 0 |             | ASSESSMENT DATA                               |          |      |     |     | FAMILY UNIT MEMBERS                      |                       |              |     |
| OTHER            | 51          |                                               |          |      |     |     |                                          | HEAD OF HOUSEHOLD     |              |     |
| TOTAL            | 54          | <u></u>                                       |          |      |     |     | NON-H                                    | NON-HEAD OF HOUSEHOLD |              |     |

-10

-20

-30

-40